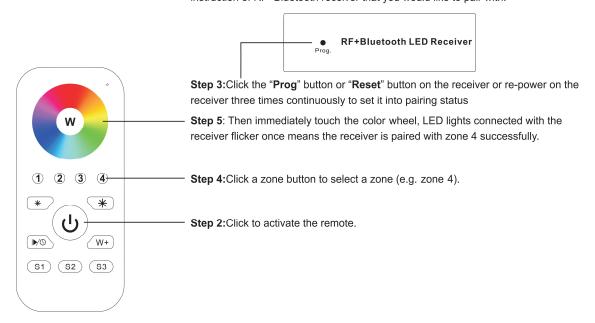

### **Paring Step**

#### Pair with RF+Bluetooth Receiver

Step 1:Do wiring the receiver according to wiring diagram(please refer to the instruction of RF+Bluetooth receiver that you would like to pair with.