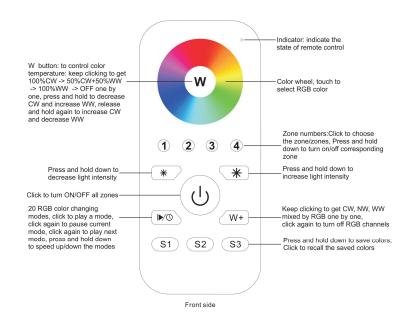

- Wireless smart control by L&E Application "Zense+"
- Bluetooth mesh Protocol, Low power consumption
- Maximum 15m operating range between each nodes
- Fully control function
  - Basic control, On-off, Dim up-down
  - RGB touchable color wheel
  - 4 separated zones control
  - 3 memorable scenes
  - White color mixed for CCT tunable and RGBW
  - 20 Default dynamic scenes